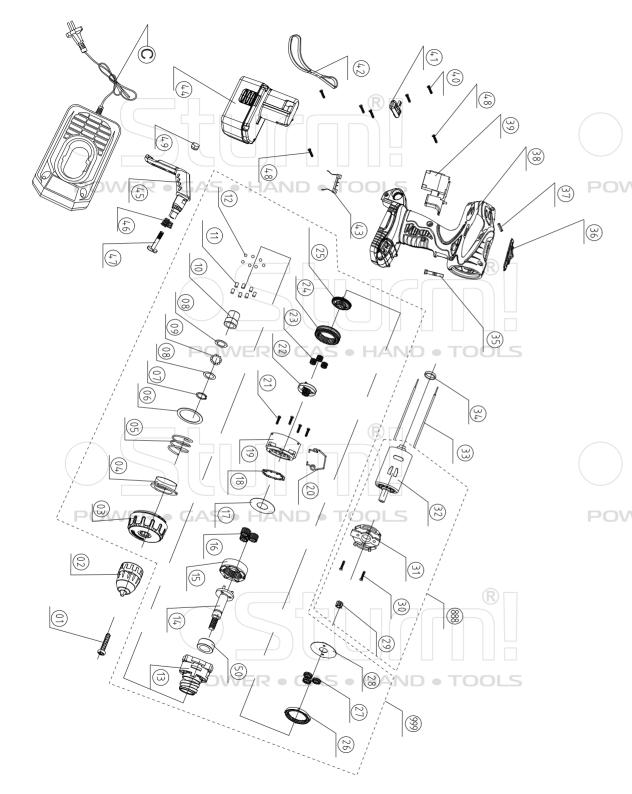

## CD3112H.CD3118H

| N   | D. DESCRIPTION                   | NO. | DESCRIPTION                        |
|-----|----------------------------------|-----|------------------------------------|
|     | M SCREW /M5X22(L)                | 28  | GEAR BOX COVER PLATE               |
| Vt. | CHUCK 3/8"-24UNF Ø0.8-Ø10        | 29  | MOTOR PINION                       |
| 3   | CLUTCH CAP /PA66-GF30            | 30  | M SCREW WITH WASHER /M3X6          |
| 4   | SLEEVE                           | 31  | MOTOR MOUNTING                     |
|     | TORQUE CONTROL SPRING            | 32  | MOTOR                              |
| - 6 | TORQUE ADJUSTMENT WASHER/THK=1.5 | 33  | INTERNAL WIRE                      |
|     | C-RING /Ø12                      | 34  | RING FOR MOTOR                     |
| 8   | B FLAT WASHER                    | 35  | SPRING PLATE FOR TORQUE ADJUSTMENT |
| 9   | STEEL BALL /SØ3                  | 36  | SPEED CHANGE KNOB                  |
| 1   | 0 BUSHING                        | 37  | SPRING PIN /Ø2.5X22                |
| 1   | 1 PIN /Ø5X5.5                    | 38  | HOUSING                            |
| 1   | 2 STEEL BALL /SØ5                | 39  | SWITCH                             |
| 1   | FRONT GEAR BOX HOUSING           | 40  | ST SCREW                           |
| 1   | 4 OUTPUT SHAFT                   | 41  | F-R LEVER                          |
| 1   | THE 3RD RING GEAR                | 42  | ROPE FOR HUNG                      |
| 1   | 6 THE 3RD PLANET GEAR            | 43  | CONTACT PLATE ASS'Y                |
| 1   | 7 GEAR BOX PLATE                 | 44  | BATTERY PACK                       |
| 1   | 8 GEAR BOX PLATE WITH GEAR       | 45  | CLAMP FOR HUNG                     |
| 1   | 9 REAR GEAR BOX HOUSING          | 46  | SPRING FOR HUNG                    |
| 2   | SPEED CHANG LEVER                | 47  | BOLT FOR HUNG                      |
| 2   | 1 ST SCREW 2.8X14                | 48  | SCREW                              |
| 2   | 2 THE 3RD SUN GEAR               | 49  | NUT                                |
| 2   | 3 THE 2ND PLANET GEAR            | 50  | SMALL BUSHING                      |
| 2   | 4 THE 2ND RING GEAR              | C   | CHARGER                            |
| 2   | 5 THE 2ND SUN GEAR               | 888 | MOTOR ASSEMBLY                     |
| 2   | 6 THE 1ST RING GEAR              | 999 | GEAR BOX ASSEMBLY                  |
| 2   | 7 THE 1ST PLANET GEAR            |     |                                    |
|     |                                  |     |                                    |